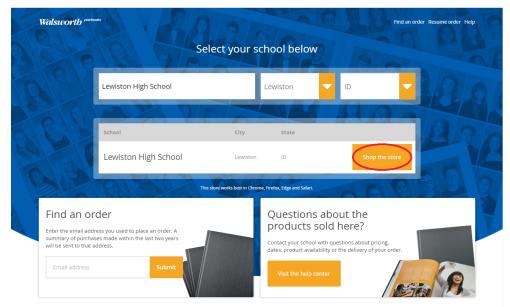

## Go to: www.yearbookforever.com

Price of the yearbook increases while the school year progresses, so make sure to buy one sooner than later.

1. Type Lewiston High School (under the state abbreviation make sure it says ID not ME)

## 2. Select Shop the Store

3. Select your package option. The later you wait in the year the less customizing options you will have.

a. If you selected the Deluxe package or Basic package, select all wanted options by clicking on the plus button on top right of box.