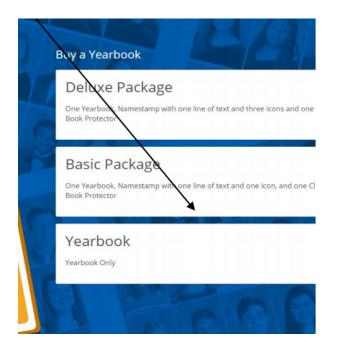

## 2. Select Shop the Store

3. Select your package option. The later you wait in the year the less customizing options you will have.

a. If you selected the Deluxe package or Basic package, select all wanted options by clicking on the plus button on top right of box.