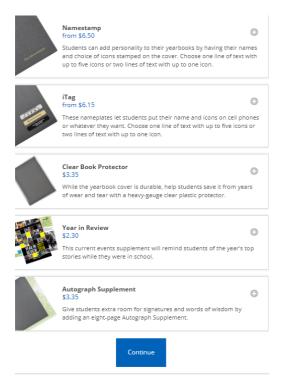

## 2. Select Shop the Store

3. Select your package option. The later you wait in the year the less customizing options you will have.

a. If you selected the Deluxe package or Basic package, select all wanted options by clicking on the plus button on top right of box.